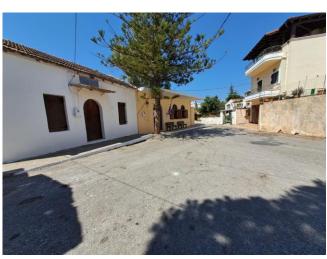

## RENOVATION PROJECT CONSISTING OF 3 SINGLE LEVEL BUILDINGS IN KEFALAS

REF: CCI-018

PRICE: €70,000

Miette Lauwers Tel: (00 30) 6947 374 736 info@yourhomeoncrete.com www.yourhomeoncrete.com Tucked away behind the main Square of this traditional village, this property, comprising of 3 single storey buildings around a central courtyard with further land behind, is waiting to be brought back to life with a sympathetic refurbishment rather than total renovation.

## **INTERIOR**

From the road you enter into the courtyard area.

On your right is the first building previously used as living quarters.

To the side also on the right but not connected, is the second building used for storage.

Across the courtyard, standing alone is the third building which currently has the bathroom plus storage. There is a small garden to the side of this.

Between the three buildings is a courtyard area, with further land behind with views of the White Mountains.