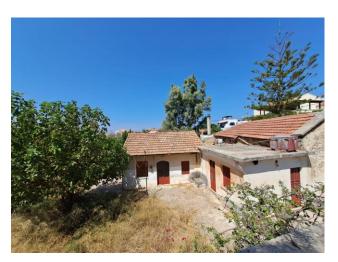

## RENOVATION PROJECT CONSISTING OF 3 SINGLE LEVEL BUILDINGS IN KEFALAS

REF: CCI-018

PRICE: €70,000

Miette Lauwers Tel: (00 30) 6947 374 736 info@yourhomeoncrete.com www.yourhomeoncrete.com Tucked away behind the main Square of this traditional village, this property, comprising of 3 single storey buildings around a central courtyard with further land behind, is waiting to be brought back to life with a sympathetic refurbishment rather than total renovation.

## **INTERIOR**

From the road you enter into the courtyard area.

On your right is the first building previously used as living quarters.

To the side also on the right but not connected, is the second building used for storage.

Across the courtyard, standing alone is the third building which currently has the bathroom plus storage. There is a small garden to the side of this.

Between the three buildings is a courtyard area, with further land behind with views of the White Mountains.