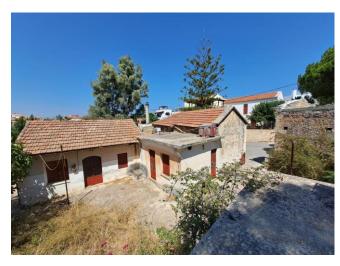

## RENOVATION PROJECT CONSISTING OF 3 SINGLE LEVEL BUILDINGS IN KEFALAS

REF: CCI-018

PRICE: €70,000

Miette Lauwers Tel: (00 30) 6947 374 736 info@yourhomeoncrete.com www.yourhomeoncrete.com Tucked away behind the main Square of this traditional village, this property, comprising of 3 single storey buildings around a central courtyard with further land behind, is waiting to be brought back to life with a sympathetic refurbishment rather than total renovation.

Across the courtyard, standing alone is the third building which currently has the bathroom plus storage. There is a small garden to the side of this.

Between the three buildings is a courtyard area, with further land behind with views of the White Mountains.

There are so many possibilities for this property, join the buildings together to create a large villa with the addition of a pool, or keep the buildings separate to make a multipurpose project with living area, studio, office for a live/work space.