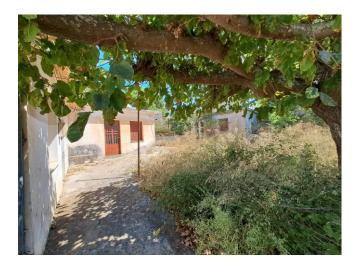

## **INTERIOR**

From the road you enter into the courtyard area.

On your right is the first building previously used as living quarters.

To the side also on the right but not connected, is the second building used for storage.

Across the courtyard, standing alone is the third building which currently has the bathroom plus storage. There is a small garden to the side of this.

Between the three buildings is a courtyard area, with further land behind with views of the White Mountains.