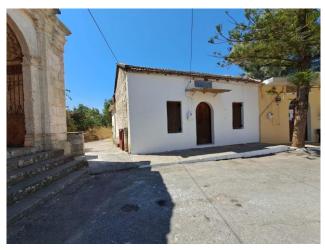

## **INTERIOR**

From the road you enter into the courtyard area.

On your right is the first building previously used as living quarters.

To the side also on the right but not connected, is the second building used for storage.

Across the courtyard, standing alone is the third building which currently has the bathroom plus storage. There is a small garden to the side of this.

Between the three buildings is a courtyard area, with further land behind with views of the White Mountains.