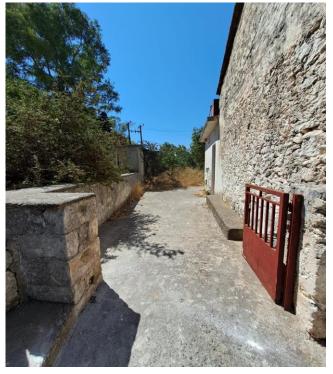

## **INTERIOR**

From the road you enter into the courtyard area.

On your right is the first building previously used as living quarters.

To the side also on the right but not connected, is the second building used for storage.

Across the courtyard, standing alone is the third building which currently has the bathroom plus storage. There is a small garden to the side of this.

Between the three buildings is a courtyard area, with further land behind with views of the White Mountains.